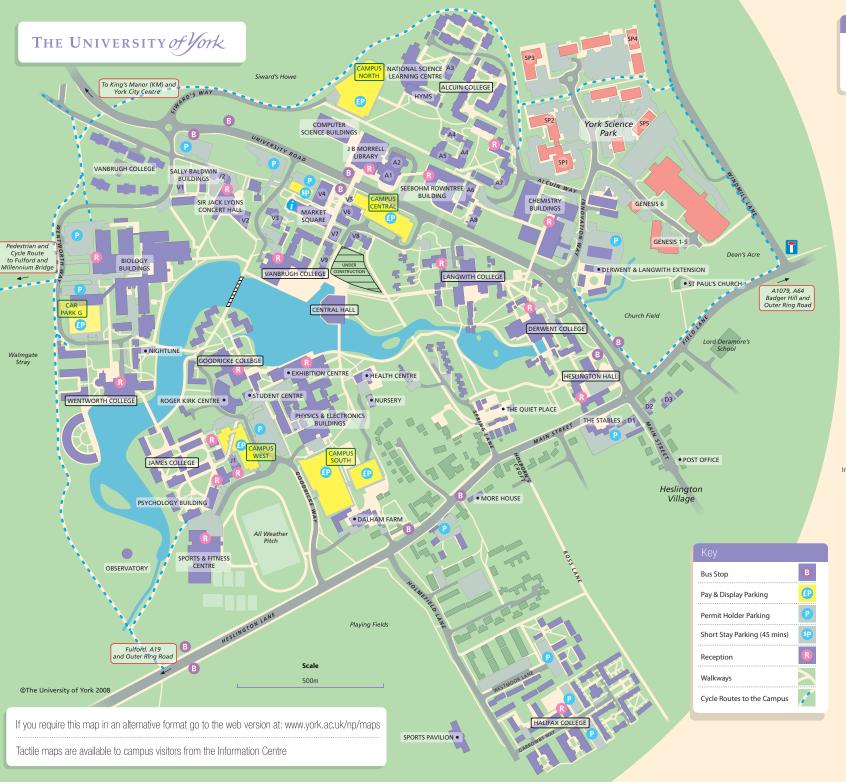

## GUIDE TO USING THE CAMPUS MA

Main buildings eg Central Hall are marked on the map in full

Departments, offices, services and businesses are keyed according to which main building/buildings they are in or their college area eg **A5** indicates a building near Alcuin College.

```
Accommodation Office • Information Centre 1
                   Alcuin A and B Block • A4
                        Alcuin C Block . A8
                      Alcuin East Wing .
  ARRC (Alcuin Research Resource Centre) • A5
                          Archaeology . King's Manor
                        Athletic Union • Student Centre
                            Biocentre • SP2
          Biology • Biology Buildings
Borthwick Institute for Archives • A2
                  Campus Copy & Print • Market Square
                       Campus Services • Market Square
                        Careers Service . Careers and Counselling Building V8
                   Cash and Fees Office • Market Square
                            Chaplains • Wentworth College
                            Chemistry • Chemistry Buildings
                   Commercial Services • Helix House SP4
                 Communications Office • Heslington Hall
                     Computer Science • Computer Science Building
                     Computing Service . Computing Service Building V6
                      Conference Office • Helix House SP4
          Counselling Service for Students . Careers and Counselling Building V8
         Development and Alumni Office • Heslington Hall
                     Disability Services • Sally Baldwin Buildings 'Block B' V1
          Economics and Related Studies • Economics Building A7
                   Educational Studies • Langwith College
                           Electronics • Physics/Electronics Building
           English and Related Literature • Langwith College
     English Language Teaching, Centre for • V9
         Enterprise and Innovation Office • Innovation Centre SP1
              Environment Department • Environment Building V4
              Equal Opportunities Office • Sally Baldwin Buildings 'Block B' V1
                        Franklin House • A3
                Graduate Schools Office • V7
          Graduate Students' Association • Wentworth College
                       Grimston House • V3
            Health Economics, Centre for • Alcuin A Block A4
                       Health Sciences • Seebohm Rowntree Building
                          Helix House • SP4
                   Henry Wellcome Bdg . J1
                        HERC Building • under construction
                         History of Art

    Vanbrugh College

                               History • Vanbrugh College
                          Home Farm • D1
              Housing Policy, Centre for 

Alcuin A and B Block A4
               Hull York Medical School • HYMS Building
                     Information Centre • Market Square 1
                     Innovation Centre • SP1
Institute for Research in the Social Sciences • Alcuin A and B Block A4
                   International Office • Heslington Hall
                            IT Centre • SP3
         Language and Linguistic Science • V9
          Language Teaching, Centre for • V9
                                 Law • Sally Baldwin Buildings
            Lifelong Learning, Centre for • 5 Main Street D2
                   Management Studies • Sally Baldwin Buildings
                         Mathematics • Goodricke College
                      Medieval Studies • King's Manor
                               Music • Music Buildings V2
                       Music Box Office • Sir Jack Lyons Concert Hall
                        Network Centre • SP5
                Norwegian Study Centre • 'New Building' D3
                       Personnel Office • Heslington Hall
                           Philosophy • Derwent College
                               Physics • Physics/Electronics Building
                               Politics • Derwent College
          Postgraduate Admissions Office • V7
                           Psychology • Psychology Building
                Raymond Burton Library • A1
            Sally Baldwin Bdgs 'Block B' • V1
                        Security Centre • V5
                                Shops • Market Square
            Social Policy and Social Work • Seebohm Rowntree Building
              Social Policy Research Unit . Alcuin A and B Block A4
                            Sociology • Wentworth College
    Stockholm Environment Institute (SEI) • Grimston House V3
         Student Administration Building • V7
                        Student Centre • Student Centre
                 Student Support Office • Sally Baldwin Building, 'Block B' V1
                       Students' Union • Student Centre
             Theatre, Film and Television • Genesis 6
       Undergraduate Admissions Office • Heslington Hall
                  Undergraduate Office • Student Administration Building V7
             Women's Studies, Centre for • Grimston House V3
                 York Electronics Centre . Network Centre SP5
       York Health Economics Consortium • Market Square
                  York JEOL Nanocentre • Helix House SP4
              York Neuroimaging Centre • BioCentre SP2
```